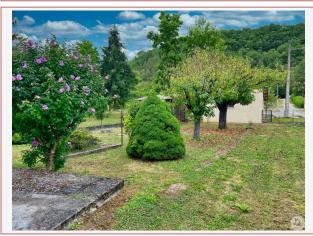

The paintings were recently redone and make it bright.

Non-convertible attic spaces are accessible via a hatch.

Two outbuildings: a 20m<sup>2</sup> garage for a car or a workshop, and a henhouse can be seen in the garden which is mainly located at the rear of the house.