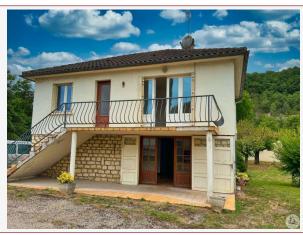

## • Description ref n°6630 •

On the garden level there is a summer kitchen of  $32.77m^2$ , as well as a room of  $14.44m^2$ .

Two staircases (interior or exterior) lead us upstairs where we discover a kitchen of  $8.93m^2$ , a living room of  $15.41m^2$  with balcony, two bedrooms of respectively  $9.95m^2$  with beautiful wooden floors, a bathroom of  $2.50m^2$  with Italian shower, all served by a  $5m^2$  corridor.