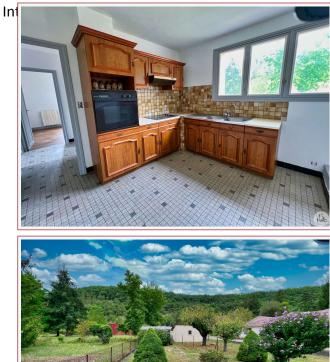

## • Description ref n°6630 •

On the garden level there is a summer kitchen of  $32.77m^2$ , as well as a room of  $14.44m^2$ .

Two staircases (interior or exterior) lead us upstairs where we discover a kitchen of  $8.93m^2$ , a living room of  $15.41m^2$  with balcony, two bedrooms of respectively  $9.95m^2$  with beautiful wooden floors, a bathroom of  $2.50m^2$  with Italian shower, all served by a  $5m^2$  corridor.

The paintings were recently redone and make it bright.

Non-convertible attic spaces are accessible via a hatch.

Two outbuildings: a 20m<sup>2</sup> garage for a car or a workshop, and a henhouse can be seen in the garden which is mainly located at the rear of the house.