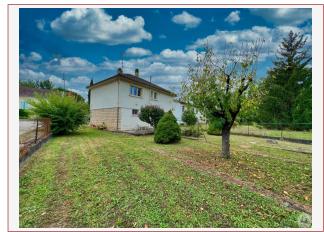

Type of heating: Electric

Drainage/sewage: Everything in the sewer

Swimming pool: No Ground floor living: No Work needed: Second work Fireplace: No Built: Not specified

This house of approximately 90m<sup>2</sup> on two levels has a flowered garden of 763m<sup>2</sup> with two outbuildings close to all amenities.

The paintings were recently redone and make it bright.

Non-convertible attic spaces are accessible via a hatch.

Two outbuildings: a 20m<sup>2</sup> garage for a car or a workshop, and a henhouse can be seen in the garden which is mainly located at the rear of the house.