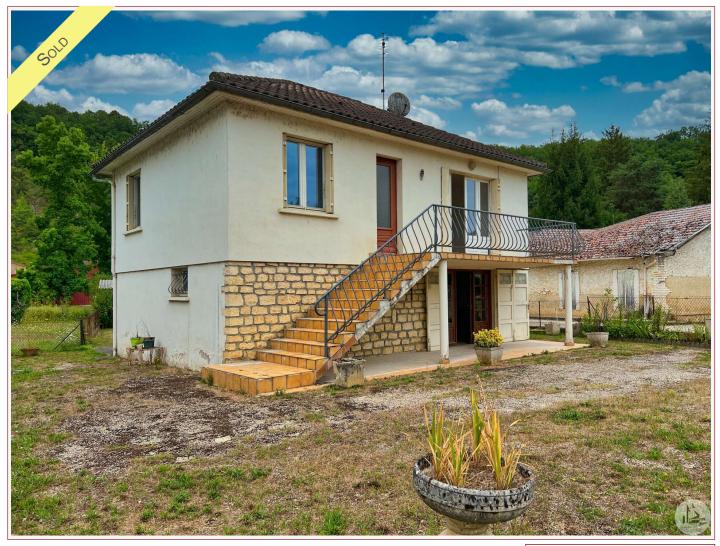

## Agence Immobilière Valadié

Professionnels de la transaction immobilière depuis 1960

Ref : 6630

• House - Sauveterre-la-Lémance •

| DETAILS |
|---------|
|---------|

Land surface: 763 m<sup>2</sup> Number of bedrooms: 2 Number of levels: 1

Type of heating: Electric

Drainage/sewage: Everything in the sewer

Swimming pool: No Ground floor living: No Work needed: Second work Fireplace: No Built: Not specified

This house of approximately 90m<sup>2</sup> on two levels has a flowered garden of 763m<sup>2</sup> with two outbuildings close to all amenities.

90 m<sup>2</sup> living

763 m²

Non-binding document

Frédérique Bidois Agent commercial Tel : 06 74 55 44 56 https://www.valadie-immobilier.com frederique@valadie-immobilier.com Price fees included

88 000 € Agency fees: 10 % VAT included\* Price without fees: 80 000 €