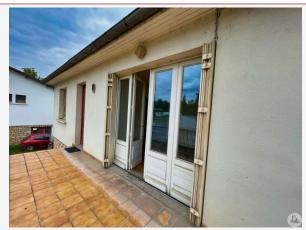

## • Description ref n°6630 •

On the garden level there is a summer kitchen of  $32.77m^2$ , as well as a room of  $14.44m^2$ .

Two staircases (interior or exterior) lead us upstairs where we discover a kitchen of  $8.93m^2$ , a living room of  $15.41m^2$  with balcony, two bedrooms of respectively  $9.95m^2$  with beautiful wooden floors, a bathroom of  $2.50m^2$  with Italian shower, all served by a  $5m^2$  corridor.