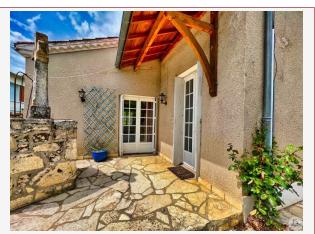

## • Description ref n°6615 •

Located between Monsemprons-Libos and Villeneuve-Sur-Lot, this property offers you various opportunities.

The first house of approximately 111m², is on one level and consists of an entrance via the kitchen of 31.11m² with its dining area and pellet stove, a living/dining room of 30.77m² bathed in through light with an open fireplace, where the ceilings have been redone while preserving the exposed beams, bringing character, then a veranda of 17.57m², and two bedrooms of 16.43m² and 10.96m², as well as a bathroom of 3.90m².

The second house of  $102m^2$  consists of an entrance to the kitchen  $15.51m^2$ , a living room of  $35.90m^2$  with open fireplace, a corridor of  $3.11m^2$  and two bedrooms of  $11.70m^2$  and  $12m^2$  as well as a bathroom. water of  $3.03m^2$ .