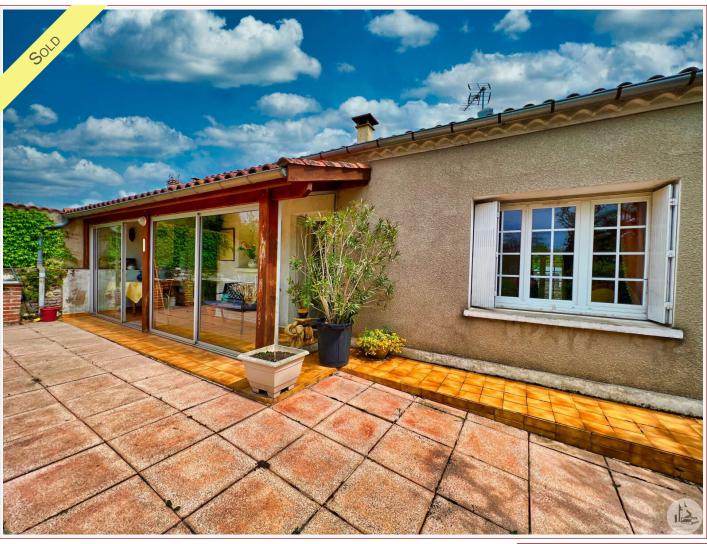

## • Description ref n°6615 •

Located between Monsemprons-Libos and Villeneuve-Sur-Lot, this property offers you various opportunities.

The first house of approximately 111m², is on one level and consists of an entrance via the kitchen of 31.11m² with its dining area and pellet stove, a living/dining room of 30.77m² bathed in through light with an open fireplace, where the ceilings have been redone while preserving the exposed beams, bringing character, then a veranda of 17.57m², and two bedrooms of 16.43m² and 10.96m², as well as a bathroom of 3.90m².

A very pleasant garden, full of flowers and trees, welcomes us and a gate can be opened from the road to allow vehicles to enter.

PVC frame
A plot is classified as buildable.
PVC shutters and shutters

Everything in the sewer. Two Linky meters.