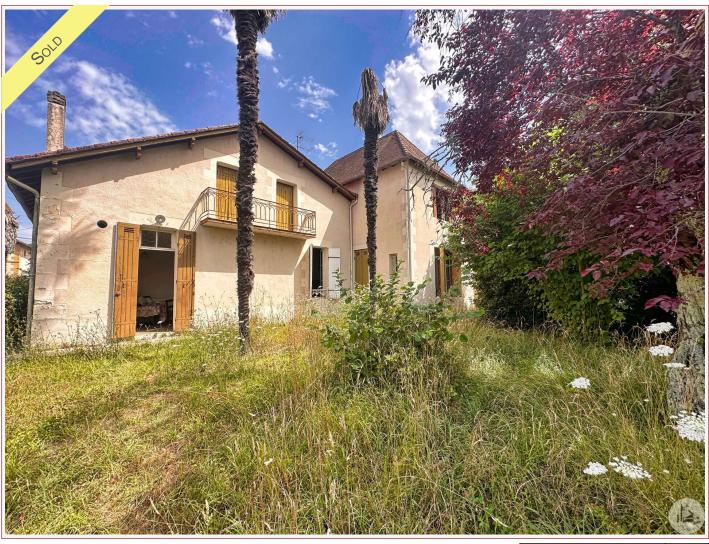

Work needed: Big work

Fireplace: Yes open hearth

**Built:** Not specified

About 1km from the center of Bergerac, near the Dordogne, a lot of character for this house to restore, with large living rooms and five bedrooms, with its adjoining garden and double independent garage.

170 m<sup>2</sup> living

1 171 m<sup>2</sup>

Frédérique Bidois Agent commercial Tel: 06 74 55 44 56

https://www.valadie-immobilier.com frederique@valadie-immobilier.com Price fees included

181 900 €

Agency fees: 7 % VAT included\*
Price without fees: 170 000 €

## • Description ref n°6547 •

Detached stone house of approximately 170m<sup>2</sup> of living space comprising: