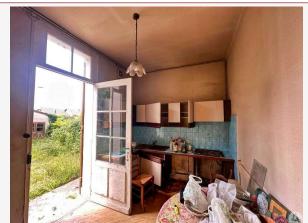

### On the ground floor:

- an entrance hall serving the living rooms with a door leading to the cellar,
- a dining room with fireplace closed by a plate,
- a kitchen,
- a living room with fireplace,
- a hallway with cupboards,
- an office/library with fireplace (possibly condemned),
- a bedroom with fitted wardrobes,
- a bathroom,
- an independent toilet