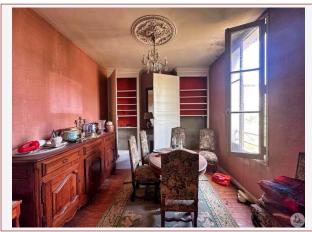

### On the ground floor:

- an entrance hall serving the living rooms with a door leading to the cellar,
- a dining room with fireplace closed by a plate,
- a kitchen,
- a living room with fireplace,
- a hallway with cupboards,
- an office/library with fireplace (possibly condemned),
- a bedroom with fitted wardrobes,
- a bathroom,
- an independent toilet