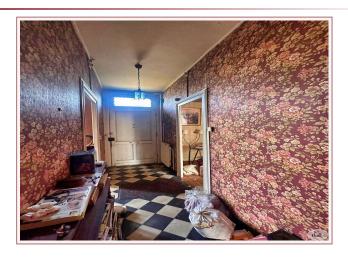

### On the ground floor:

- an entrance hall serving the living rooms with a door leading to the cellar,
- a dining room with fireplace closed by a plate,
- a kitchen,
- a living room with fireplace,
- a hallway with cupboards,
- an office/library with fireplace (possibly condemned),
- a bedroom with fitted wardrobes,
- a bathroom,
- an independent toilet