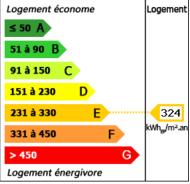

#### **DETAILS**

Land surface: 1171 m<sup>2</sup>

Number of bedrooms: 5

Number of levels: 3

Type of heating: Fuel oil

Drainage/sewage: Puisard

Swimming pool: No

Ground floor living: No

Work needed: Big work

Fireplace: Yes open hearth

**Built:** Not specified

About 1km from the center of Bergerac, near the Dordogne, a lot of character for this house to restore, with large living rooms and five bedrooms, with its adjoining garden and double independent garage.