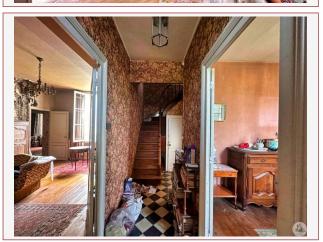

### On the ground floor:

- an entrance hall serving the living rooms with a door leading to the cellar,
- a dining room with fireplace closed by a plate,
- a kitchen,
- a living room with fireplace,
- a hallway with cupboards,
- an office/library with fireplace (possibly condemned),
- a bedroom with fitted wardrobes,
- a bathroom,
- an independent toilet