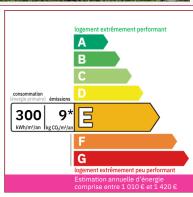

#### **DETAILS**

Land surface: 73981 m<sup>2</sup>

Number of bedrooms: 3

Number of levels: 1

Type of heating: Wood + Electric

Drainage/sewage: Septic tank

Swimming pool: No

Ground floor living: Yes

#### Wooden double glazing

Septic tank

Wood (insert) and electric heating (unknown operating condition of the radiators)

Garden planted on about 4 adjoining hectares.

You will find 3 additional Hectares on a neighboring town or 71220m<sup>2</sup> of land in total.