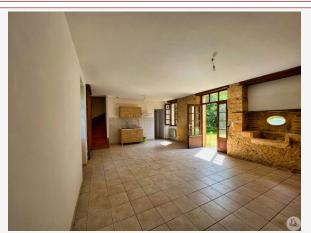

#### On one level

- -Entrance to a 30.26m<sup>2</sup> living room with fireplace closed by a propulsion insert (diffusion vents in various parts of the house) and open kitchen.
- -Two bedrooms of 8.26m<sup>2</sup> and 8.70m<sup>2</sup> with storage cupboards.
- -Bathroom of 4.89m<sup>2</sup> under the stairs
- -Independent toilets.