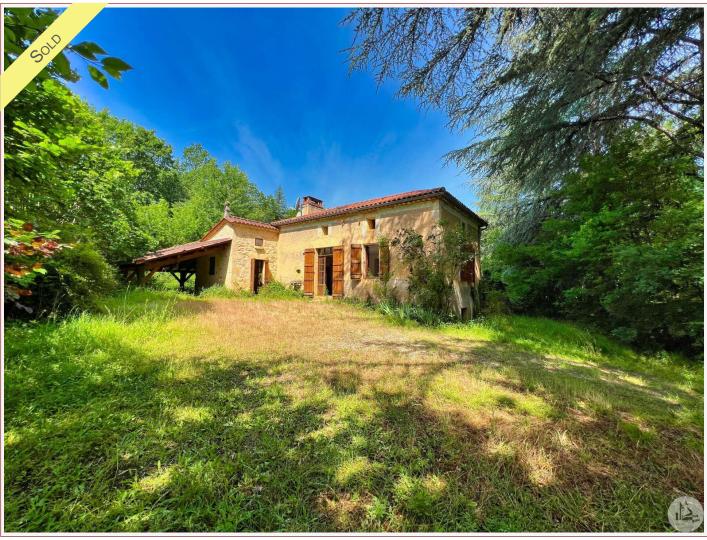

Work needed: Finitions / Décoration

Fireplace: Yes closed hearth

**Built:** Not specified

Character property in a unique, wooded environment, with its gariotte, not overlooked or tranquility is required on 4 wooded hectares, at the bend of a Lotoise country lane where life is good.

### • Description ref n°6528 •

House of 70 m<sup>2</sup>, ideal for a second home or which can be lived in all year round on one level with an additional bedroom upstairs, as well as a toilet and washbasin.

Ideally placed to relax, all in stone, having kept authenticity such as: a stone sink, an exposed frame, exposed stone walls, terracotta floor tiles, a beautiful wooden floor upstairs.....