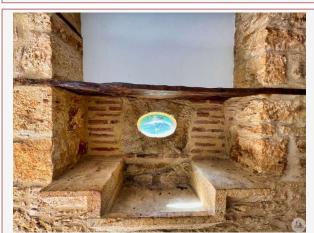

Ideally placed to relax, all in stone, having kept authenticity such as: a stone sink, an exposed frame, exposed stone walls, terracotta floor tiles, a beautiful wooden floor upstairs.....

#### On one level

- -Entrance to a 30.26m<sup>2</sup> living room with fireplace closed by a propulsion insert (diffusion vents in various parts of the house) and open kitchen.
- -Two bedrooms of 8.26m<sup>2</sup> and 8.70m<sup>2</sup> with storage cupboards.
- -Bathroom of 4.89m<sup>2</sup> under the stairs
- -Independent toilets.