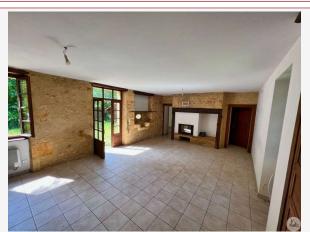

### • Description ref n°6528 •

House of 70 m<sup>2</sup>, ideal for a second home or which can be lived in all year round on one level with an additional bedroom upstairs, as well as a toilet and washbasin.

Ideally placed to relax, all in stone, having kept authenticity such as: a stone sink, an exposed frame, exposed stone walls, terracotta floor tiles, a beautiful wooden floor upstairs.....

#### On one level

- -Entrance to a 30.26m<sup>2</sup> living room with fireplace closed by a propulsion insert (diffusion vents in various parts of the house) and open kitchen.
- -Two bedrooms of 8.26m<sup>2</sup> and 8.70m<sup>2</sup> with storage cupboards.
- -Bathroom of 4.89m<sup>2</sup> under the stairs
- -Independent toilets.