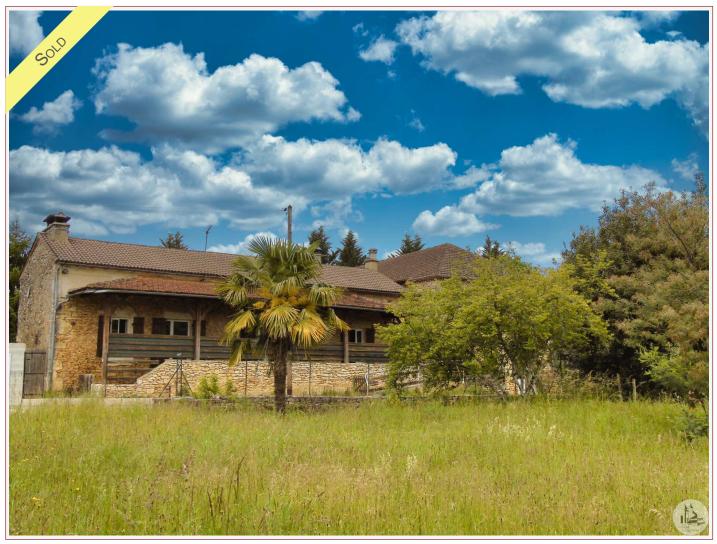

## Agence Immobilière Valadié

Professionnels de la transaction immobilière depuis 1960

Ref : 5579

• House - Blanquefort-sur-Briolance •

| DETAILS                            |                            | Logement économe       |
|------------------------------------|----------------------------|------------------------|
| Land surface: 11314 m <sup>2</sup> | Swimming pool: No          | S1 à 90 B DPE en cours |
| Number of bedrooms: 2              | Ground floor living: Yes   | 91 à 150 C             |
| Number of levels: 1                | Work needed: Second work   | 151 à 230 D            |
|                                    |                            | 231 à 330 E            |
| Type of heating: Fuel et bois      | Fireplace: Yes open hearth | 331 à 450 F            |
| Drainage/sewage: Pit all waters    | Built: Not specified       | > 450 G                |
|                                    |                            | Logement énergivore    |

It is in the heart of the Lot et Garonnaise countryside that you will find this house with its barns, its old cellar, on more than one hectare surrounded by its famous castles.

100 m<sup>2</sup> living

11 314 m<sup>2</sup>

Non-binding document

Frédérique Bidois Agent commercial Tel : 06 74 55 44 56 https://www.valadie-immobilier.com frederique@valadie-immobilier.com Price fees included

154 000 € Agency fees: 6,2 % VAT included\*