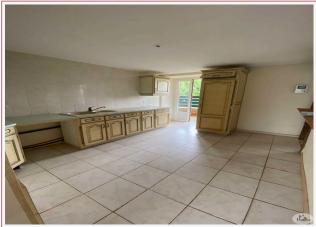

Price without fees: 145 000 € \*The agency fees are entirely at the cost of the purchaser Agence Immobilière Valadié

Professionnels de la transaction immobilière depuis 1960

The house consists of a bright living room of  $33m^2$ , with its open fireplace (possibility of adding an insert) with an open kitchen of  $12m^2$ , two bedrooms of  $16m^2$ respectively, and a bathroom of  $6m^2$ .  $m^2$ , served by a corridor of about 8 m<sup>2</sup> with a long covered terrace.