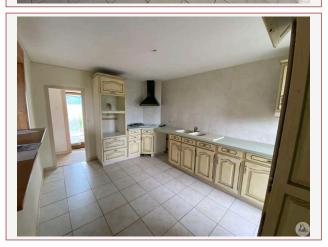

Price without fees: 145 000 € \*The agency fees are entirely at the cost of the purchaser Agence Immobilière Valadié

Professionnels de la transaction immobilière depuis 1960

The house consists of a bright living room of  $33m^2$ , with its open fireplace (possibility of adding an insert) with an open kitchen of  $12m^2$ , two bedrooms of  $16m^2$ respectively, and a bathroom of  $6m^2$ .  $m^2$ , served by a corridor of about 8 m<sup>2</sup> with a long covered terrace.