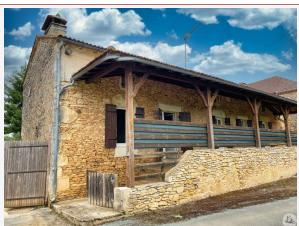

Outside there is a first outbuilding, an old cellar, of 53  $m^2$  then a barn of 150  $m^2$  with 7m50 high ceilings with an old frame, and a small adjoining barn of 58  $m^2$ .

The flat, wooded lot surrounds the property. Double glazed PVC windows Individual sanitation Convertible attic