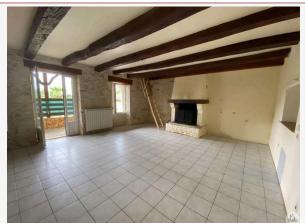

Price without fees: 145 000 € \*The agency fees are entirely at the cost of the purchaser Agence Immobilière Valadié

Professionnels de la transaction immobilière depuis 1960

The house consists of a bright living room of  $33m^2$ , with its open fireplace (possibility of adding an insert) with an open kitchen of  $12m^2$ , two bedrooms of  $16m^2$ respectively, and a bathroom of  $6m^2$ .  $m^2$ , served by a corridor of about 8 m<sup>2</sup> with a long covered terrace.