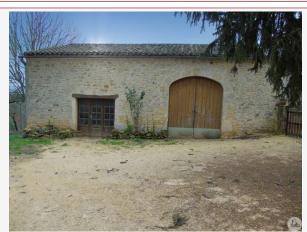

Wooden shutters in good condition.

Authentic elements have been preserved such as a bread oven which is at the entrance, and a stone sink

.....

The first outbuilding consists of a garage of 30.56m<sup>2</sup> with a mezzanine and a workshop of 37.47m<sup>2</sup>.