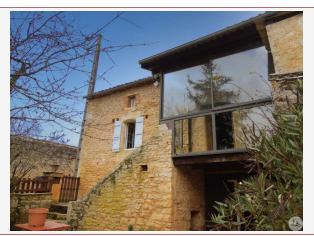

## • Description ref n°5383 •

The 87m² house is composed on the ground floor of a living room with kitchen of 24m², as well as a beautiful vaulted cellar including an office area of 8.45m², and a shower room of 5m². Over-glazed windows.

Upstairs, there is a living space of  $25m^2$  with its inglenook fireplace and pellet stove, a bedroom of  $12m^2$ , an office or bedroom of  $7m^2$  (partition between these 2 rooms), and a veranda of  $6.15m^2$ . Double glazed PVC windows.

Wooden shutters in good condition.

Authentic elements have been preserved such as a bread oven which is at the entrance, and a stone sink

.....

The first outbuilding consists of a garage of 30.56m<sup>2</sup> with a mezzanine and a workshop of 37.47m<sup>2</sup>.