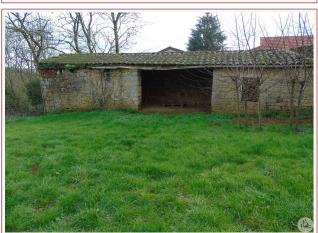

The second outbuilding, a former henhouse, measures 22m<sup>2</sup>

All the roof spaces are suitable for conversion.

Swimming pool land.

No busy road.