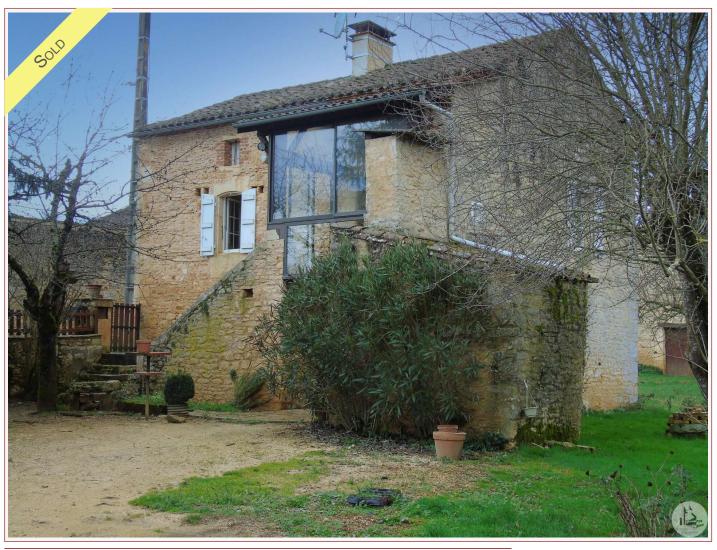

Work needed: Finitions / Décoration

Fireplace: Yes closed hearth

**Built:** Not specified

Logement économe

151 à 230 D

231 à 330 E 331 à 450 F

> 450 ( Logement énergivore

Located in a peaceful hamlet, in the heart of a Lot village, this stone house with outbuildings will offer you a haven of peace on approximately 1300m<sup>2</sup> of land.

## • Description ref n°5383 •

The 87m² house is composed on the ground floor of a living room with kitchen of 24m², as well as a beautiful vaulted cellar including an office area of 8.45m², and a shower room of 5m². Over-glazed windows.

Upstairs, there is a living space of  $25m^2$  with its inglenook fireplace and pellet stove, a bedroom of  $12m^2$ , an office or bedroom of  $7m^2$  (partition between these 2 rooms), and a veranda of  $6.15m^2$ . Double glazed PVC windows.

Wooden shutters in good condition.

Authentic elements have been preserved such as a bread oven which is at the entrance, and a stone sink

.....

The first outbuilding consists of a garage of 30.56m<sup>2</sup> with a mezzanine and a workshop of 37.47m<sup>2</sup>.