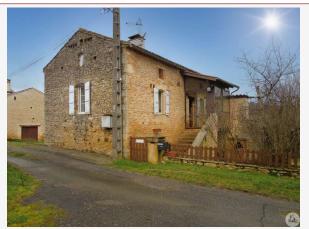

Work needed: Finitions / Décoration

Fireplace: Yes closed hearth

**Built:** Not specified

Logement économe

151 à 230 D

231 à 330 E 331 à 450 F

> 450 ( Logement énergivore

Located in a peaceful hamlet, in the heart of a Lot village, this stone house with outbuildings will offer you a haven of peace on approximately 1300m<sup>2</sup> of land.

## • Description ref n°5383 •

The 87m² house is composed on the ground floor of a living room with kitchen of 24m², as well as a beautiful vaulted cellar including an office area of 8.45m², and a shower room of 5m². Over-glazed windows.

Upstairs, there is a living space of  $25m^2$  with its inglenook fireplace and pellet stove, a bedroom of  $12m^2$ , an office or bedroom of  $7m^2$  (partition between these 2 rooms), and a veranda of  $6.15m^2$ . Double glazed PVC windows.

Wooden shutters in good condition.

Authentic elements have been preserved such as a bread oven which is at the entrance, and a stone sink

.....

The first outbuilding consists of a garage of 30.56m<sup>2</sup> with a mezzanine and a workshop of 37.47m<sup>2</sup>.