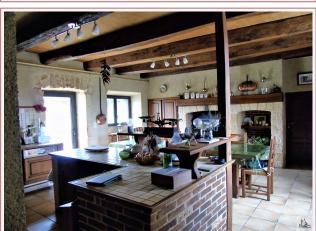

## • Description ref n°5369 •

Farmhouse composed of a hunting lodge of 236 m<sup>2</sup> in the main house with its entry of 8.76m<sup>2</sup>, a living room of 34.78m<sup>2</sup>, a kitchen / dining area and fireplace with its 37.39m<sup>2</sup> wood stove.