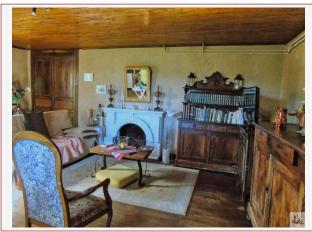

## • Description ref n°5369 •

Farmhouse composed of a hunting lodge of 236 m<sup>2</sup> in the main house with its entry of 8.76m<sup>2</sup>, a living room of 34.78m<sup>2</sup>, a kitchen / dining area and fireplace with its 37.39m<sup>2</sup> wood stove.