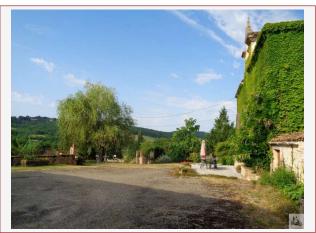

This house, which is supplied by a spring and has a well, is located five minutes from a village in full tourist development.

Its outbuildings consist of a barn of 200m<sup>2</sup>, two hangars of 157.95m<sup>2</sup> and 85m<sup>2</sup>, as well as a guest house to be entirely renovated of 40.75m<sup>2</sup> with a bread oven and inglenook fireplace, and a 72m<sup>2</sup> workshop on a surface of nearly 14 hectares in one piece.

This property, steeped in history and charm, is suitable for an equestrian project, an educational farm, a farm. .. Sanitation Compliant.

Oil-fired boiler (Viesman)