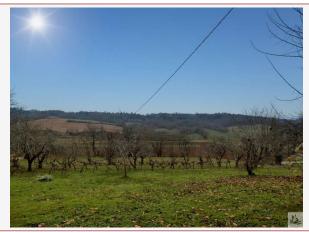

Work needed: Second work

Fireplace: Yes closed hearth

**Built:** 1600

At the top of its driveway, surrounded by nature with a dominant view, a 17th century mansion, having kept its architecture over more than 14 hectares.

This house, which is supplied by a spring and has a well, is located five minutes from a village in full tourist development.

Its outbuildings consist of a barn of 200m<sup>2</sup>, two hangars of 157.95m<sup>2</sup> and 85m<sup>2</sup>, as well as a guest house to be entirely renovated of 40.75m<sup>2</sup> with a bread oven and inglenook fireplace, and a 72m<sup>2</sup> workshop on a surface of nearly 14 hectares in one piece.