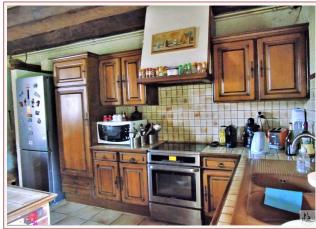

## • Description ref n°5369 •

Farmhouse composed of a hunting lodge of 236 m<sup>2</sup> in the main house with its entry of 8.76m<sup>2</sup>, a living room of 34.78m<sup>2</sup>, a kitchen / dining area and fireplace with its 37.39m<sup>2</sup> wood stove.