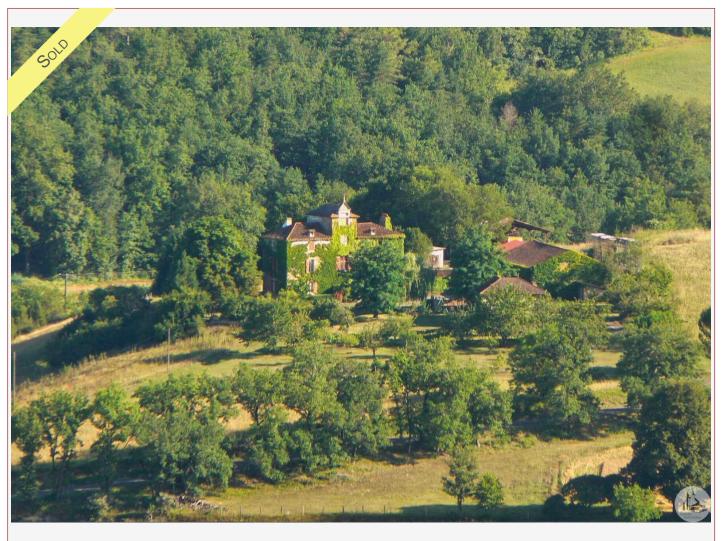

Work needed: Second work

Fireplace: Yes closed hearth

**Built:** 1600

At the top of its driveway, surrounded by nature with a dominant view, a 17th century mansion, having kept its architecture over more than 14 hectares.

## • Description ref n°5369 •

Farmhouse composed of a hunting lodge of 236 m<sup>2</sup> in the main house with its entry of 8.76m<sup>2</sup>, a living room of 34.78m<sup>2</sup>, a kitchen / dining area and fireplace with its 37.39m<sup>2</sup> wood stove.

On the first floor, there is a landing of 4.79m<sup>2</sup> leading to three bedrooms of 40.36m<sup>2</sup>, 13.58m<sup>2</sup>, 11.67m<sup>2</sup> and a bathroom of 2.85m<sup>2</sup>.

On the second floor, a landing of 2.60m<sup>2</sup> opens onto a bedroom of 37.17m<sup>2</sup> and a convertible attic of 36.08m<sup>2</sup>. Above, a 14.46m<sup>2</sup> dovecote remains to be renovated.

This house, which is supplied by a spring and has a well, is located five minutes from a village in full tourist development.

Its outbuildings consist of a barn of 200m<sup>2</sup>, two hangars of 157.95m<sup>2</sup> and 85m<sup>2</sup>, as well as a guest house to be entirely renovated of 40.75m<sup>2</sup> with a bread oven and inglenook fireplace, and a 72m<sup>2</sup> workshop on a surface of nearly 14 hectares in one piece.

This property, steeped in history and charm, is suitable for an equestrian project, an educational farm, a farm. .. Sanitation Compliant.

Oil-fired boiler (Viesman)