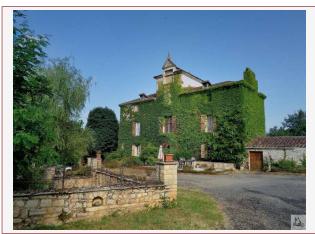

Work needed: Second work

Fireplace: Yes closed hearth

**Built:** 1600

At the top of its driveway, surrounded by nature with a dominant view, a 17th century mansion, having kept its architecture over more than 14 hectares.

## • Description ref n°5369 •

Farmhouse composed of a hunting lodge of 236 m<sup>2</sup> in the main house with its entry of 8.76m<sup>2</sup>, a living room of 34.78m<sup>2</sup>, a kitchen / dining area and fireplace with its 37.39m<sup>2</sup> wood stove.

This house, which is supplied by a spring and has a well, is located five minutes from a village in full tourist development.

Its outbuildings consist of a barn of 200m<sup>2</sup>, two hangars of 157.95m<sup>2</sup> and 85m<sup>2</sup>, as well as a guest house to be entirely renovated of 40.75m<sup>2</sup> with a bread oven and inglenook fireplace, and a 72m<sup>2</sup> workshop on a surface of nearly 14 hectares in one piece.