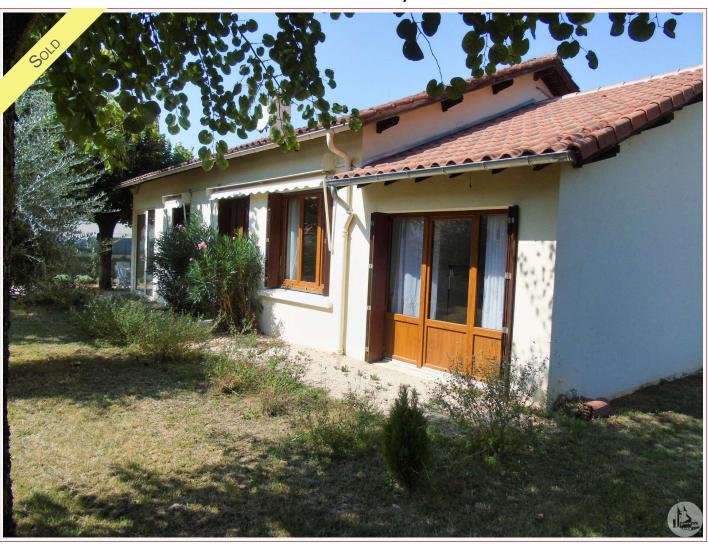

331 à 450 F

Logement énergivore

It is in the heart of Prayssac, that is this house of 1969, entirely on one level of about  $80 \text{ m}^2$ , without work with all amenities on foot, schools, shops ... .. and the most beautiful weekly market in the Lot!

## • Description ref n°5270 •

Composed of an entrance hall / veranda of  $5m^2$ , a living-dining room of  $41m^2$  crossed by light with its old cupboard doors, a kitchen of  $10m^2$  with its dining area, its granite-style worktop, its oven , its ceramic hob.

Served by a corridor, there are two bedrooms of 13 and  $10m^2$ , with fitted wardrobes, and a  $4m^2$  bathroom.

This house, with standards for people with reduced mobility, located in a very peaceful area, does not require any work.

A rear kitchen of 11m<sup>2</sup> with a mezzanine can be transformed into an additional bedroom to extend the house to almost 90m<sup>2</sup> with little investment.

A beautiful garden of 714m<sup>2</sup>, full of flowers and trees surrounds the already fenced property.