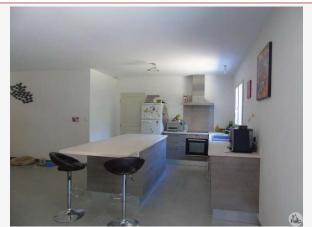

Built with high-end materials, this house is composed of an entrance with fitted wardrobes, a living room of 67m<sup>2</sup>, crossed by light through its bay windows (aluminum with roller shutters), with open kitchen, central island (Clavières), living room, and dining room as well as its scullery of 9m<sup>2</sup>, containing the heat pump and the hot water system by thermodynamics.