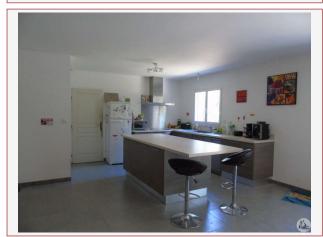

Built with high-end materials, this house is composed of an entrance with fitted wardrobes, a living room of 67m<sup>2</sup>, crossed by light through its bay windows (aluminum with roller shutters), with open kitchen, central island (Clavières), living room, and dining room as well as its scullery of 9m<sup>2</sup>, containing the heat pump and the hot water system by thermodynamics.