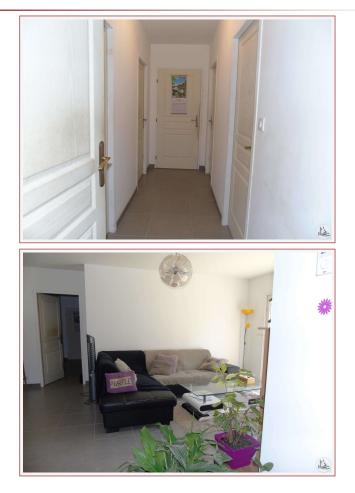

Built with high-end materials, this house is composed of an entrance with fitted wardrobes, a living room of 67m<sup>2</sup>, crossed by light through its bay windows (aluminum with roller shutters), with open kitchen, central island (Clavières), living room, and dining room as well as its scullery of 9m<sup>2</sup>, containing the heat pump and the hot water system by thermodynamics.

A corridor leads to three bright bedrooms of 10, 11,  $12m^2$  each equipped with large cupboards, and a beautiful bathroom of  $7m^2$ , double sink, with ample storage space.

An adjoining 23m<sup>2</sup> garage can accommodate a car and leads directly into the house.