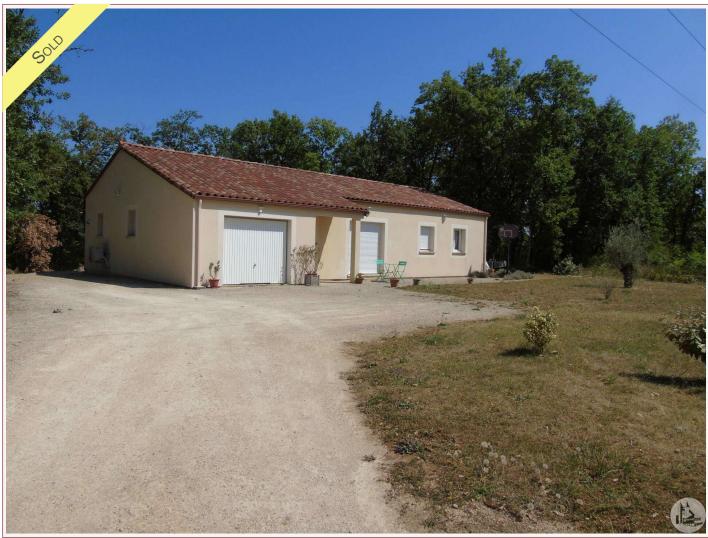

It is on the heights, in a wooded and quiet environment that we find this very functional single storey house on a plot of 3391m<sup>2</sup>.

The insulation and the underfloor heating system allow low energy consumption.

The land is wooded and access to amenities 5 minutes, with Cahors 20 minutes.

Swimming pool land.

Compliant septic tank.

Connected with fiber.