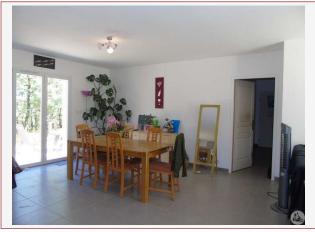

Built with high-end materials, this house is composed of an entrance with fitted wardrobes, a living room of 67m<sup>2</sup>, crossed by light through its bay windows (aluminum with roller shutters), with open kitchen, central island (Clavières), living room, and dining room as well as its scullery of 9m<sup>2</sup>, containing the heat pump and the hot water system by thermodynamics.