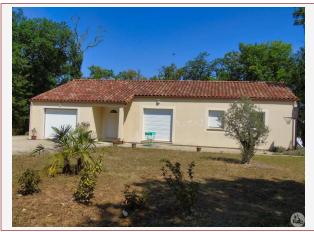

It is on the heights, in a wooded and quiet environment that we find this very functional single storey house on a plot of 3391m<sup>2</sup>.

The insulation and the underfloor heating system allow low energy consumption.

The land is wooded and access to amenities 5 minutes, with Cahors 20 minutes.

Swimming pool land.

Compliant septic tank.

Connected with fiber.