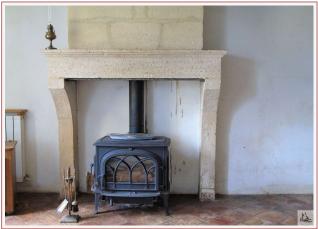

Work needed: Second work

Fireplace: Yes closed hearth

**Built:** Not specified

Logement économe

≤ 50 A 51 à 90 B DPE en cours

91 à 150 C

151 à 230 D

231 à 330 E

## • Description ref n°4203 •

At the heart of a small village of Dordogne, in the countryside, is located this house composed of an entrance on kitchen 15.78m2, living room of 28.83m2 with a fireplace, a hallway with storage cupboards 3.76m2, two rooms of 12.34m 2 and 11.84m2 and a bathroom of 4.76m2.