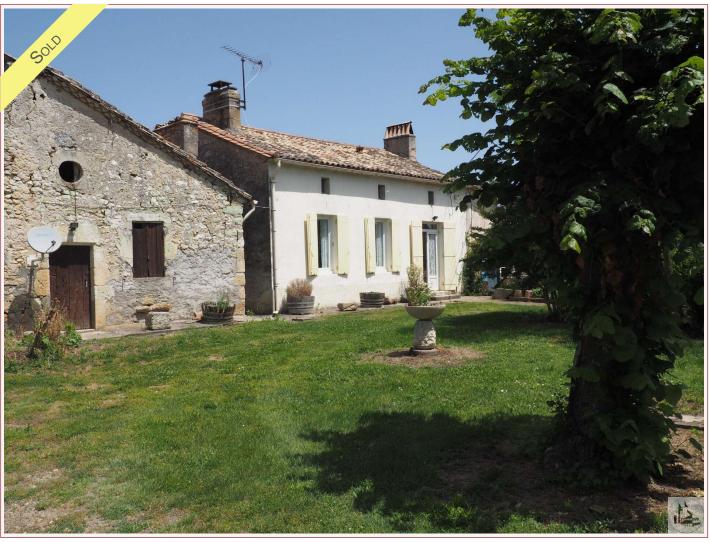

## Agence Immobilière Valadié

Professionnels de la transaction immobilière depuis 1960

Ref: 4203

• House - Montpon-Ménestérol •

331 à 450 F

7 130

Logement énergivore

It is 30 minutes from St Emilion, 40 minutes from the airport of Bergerac, 1 hour from Bordeaux that we find this charming country house to finish to renovate.

80 m<sup>2</sup> living

## • Description ref n°4203 •

At the heart of a small village of Dordogne, in the countryside, is located this house composed of an entrance on kitchen 15.78m2, living room of 28.83m2 with a fireplace, a hallway with storage cupboards 3.76m2, two rooms of 12.34m 2 and 11.84m2 and a bathroom of 4.76m2.

Ideal for a holiday home, it has also a dependence to renovate of 42.09m2, with a granary and an orchard on a field 2540m2.

Double glazed PVC.