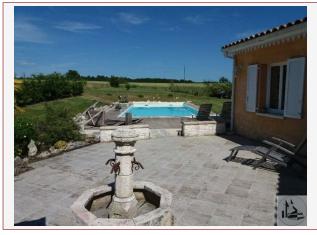

A terrace of 65 m2, partly covered with view on the swimming pool and the countryside

A garden shed/the local swimming pool

A carport

Swimming pool of 11m X 5 m filtration chlorine , 5 years of age

Peaceful location, 5 min from the Bastide of Issigeac. School Bus near 20 minutes from Bergerac and its airport