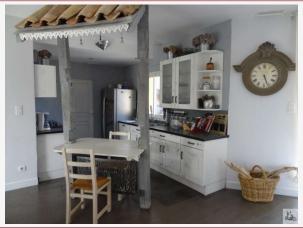

## • Description ref n°4108 •

The home opens its doors onto a lounge/living room and a kitchen area equipped kitchen , 64 m2 A small TV room of 16 m2 1 bedroom of 13 m2 with dressing room 2 bedrooms of 11 m2 1 bathroom with shower " Italian style " 1 Room of 23 m2 with cupboards, possibility to build another bathroom A torrace of 65 m2 partly covered with view on the