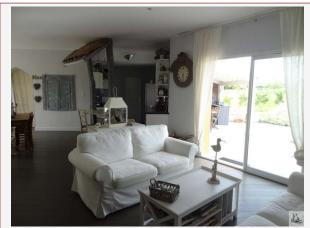

## • Description ref n°4108 •

The home opens its doors onto a lounge/living room and a kitchen area equipped kitchen , 64 m2 A small TV room of 16 m2 1 bedroom of 13 m2 with dressing room 2 bedrooms of 11 m2 1 bathroom with shower " Italian style " 1 Room of 23 m2 with cupboards, possibility to build another bathroom A torrace of 65 m2 partly covered with view on the