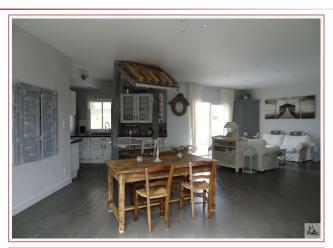

## • Description ref n°4108 •

The home opens its doors onto a lounge/living room and a kitchen area equipped kitchen , 64 m2 A small TV room of 16 m2 1 bedroom of 13 m2 with dressing room 2 bedrooms of 11 m2 1 bathroom with shower " Italian style " 1 Room of 23 m2 with cupboards, possibility to build another bathroom A torrace of 65 m2 partly covered with view on the