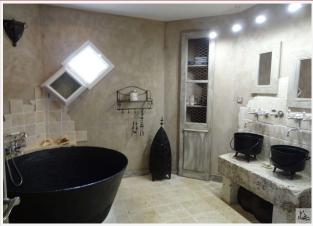

## • Description ref n°4108 •

The home opens its doors onto a lounge/living room and a kitchen area equipped kitchen , 64 m2 A small TV room of 16 m2 1 bedroom of 13 m2 with dressing room 2 bedrooms of 11 m2 1 bathroom with shower " Italian style " 1 Room of 23 m2 with cupboards, possibility to build another bathroom A torrace of 65 m2 partly covered with view on the