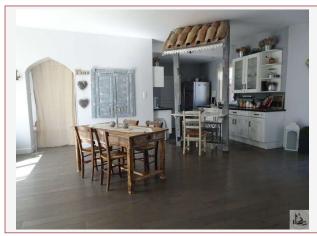

## • Description ref n°4108 •

The home opens its doors onto a lounge/living room and a kitchen area equipped kitchen , 64 m2 A small TV room of 16 m2 1 bedroom of 13 m2 with dressing room 2 bedrooms of 11 m2 1 bathroom with shower " Italian style " 1 Room of 23 m2 with cupboards, possibility to build another bathroom A torrace of 65 m2 partly covered with view on the