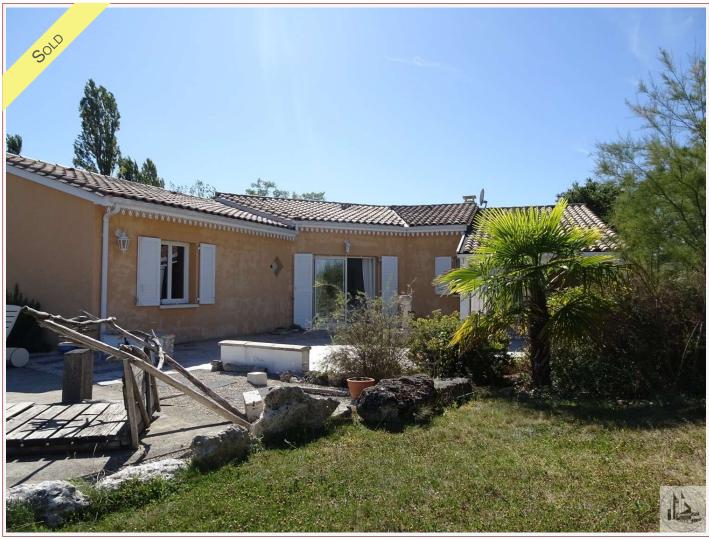

Between ISSIGEAC and CASTILLONNES , House atypical 10-year-old , 138 m2 livable , very well-kept decoration, views of the countryside, charm and tranquillity on 2500 m2 of land

138 m<sup>2</sup> living

## • Description ref n°4108 •

The home opens its doors onto a lounge/living room and a kitchen area equipped kitchen , 64 m2 A small TV room of 16 m2 1 bedroom of 13 m2 with dressing room 2 bedrooms of 11 m2 1 bathroom with shower " Italian style " 1 Room of 23 m2 with cupboards, possibility to build another bathroom A torrace of 65 m2 partly covered with view on the