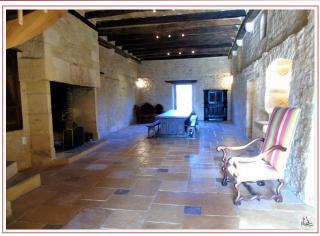

Work needed: Finitions / Décoration

Fireplace: Yes open hearth

**Built: 1260** 

Logement économe

> 450 G
Logement énergivore

It is at the heart of the périgourdine gastronomy found this property to the volumes impressive of 323m2, restored in the authenticity of the site, opening the heart of the village.

## • Description ref n°3767 •

The entrance is through a kitchen of 32.50m2, with access to a living room, dining room of 78m2 with fireplace, to large receptions.

On the first floor, two beautiful rooms of 52.20m2, 18m2 with bed mezzanine, an office or room of 57.50 m2, with dressing room and the possibility of an extra bathroom.