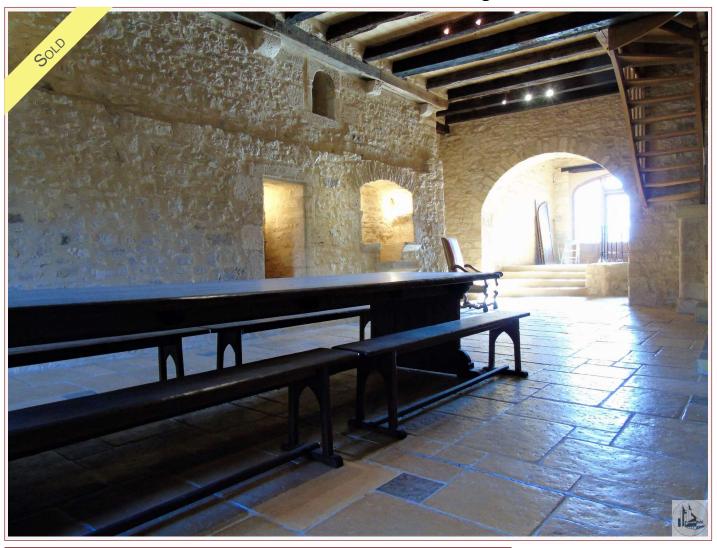

## • Description ref n°3767 •

The entrance is through a kitchen of 32.50m2, with access to a living room, dining room of 78m2 with fireplace, to large receptions.

On the first floor, two beautiful rooms of 52.20m2, 18m2 with bed mezzanine, an office or room of 57.50 m2, with dressing room and the possibility of an extra bathroom.

On the second floor, there is a room of 44.65 m2 and dressing room of 40 m2, leaving a frame in the former.

This house with a floor heating, an oil fired central heating and double-glazing has kept the charm of the stone and its wall niches nicely lit.

A vaulted cellar of 35m2 will add to the scene

Located in the heart of a bastide from the Xiiith, it offers the proximity of many shops and you can also enjoy gastronomic markets are well known.

This home is spacious, typical of the Périgord, there will be a place of life as comfortable as prestigious, without presenting the disadvantages of outside maintenance.