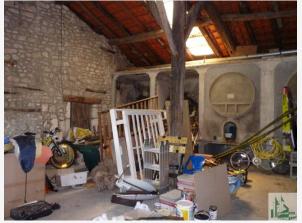

The floor serves 1 other room 12.5m2, bathroom/wc, 2 mezzanines currently furnished spaces beds

Interior upgrade (joinery simple glazing, no heating except for the fireplace).

Housing for rent seasonal

An old cellar of 60m2 (easily convertible ) that has openings , cemented floor, etc makes the junction of 2 housing units.

Renovations to predict