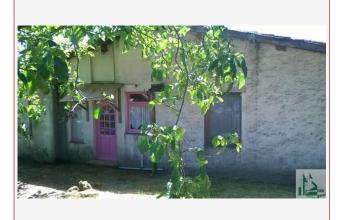

Old building, forming 3 units adjoining and connecting to many possibilities:

The 1st accommodation of 88m2 approximately consists of a living room of 25.7m2 with fireplace, floor parquet, glued, accessible by a terrace or the entrance hall of 3.45m2 located a few steps below as well as a fitted kitchen of 14m 2, 1 room of 12.8m2 with shower room /wc en-suite

The floor serves 1 other room 12.5m2, bathroom/wc, 2 mezzanines currently furnished spaces beds

Interior upgrade (joinery simple glazing, no heating except for the fireplace).

Housing for rent seasonal

An old cellar of 60m2 (easily convertible ) that has openings , cemented floor, etc makes the junction of 2 housing units.