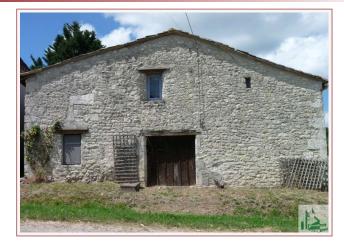

Old building, forming 3 units adjoining and connecting to many possibilities:

The 1st accommodation of 88m2 approximately consists of a living room of 25.7m2 with fireplace, floor parquet, glued, accessible by a terrace or the entrance hall of 3.45m2 located a few steps below as well as a fitted kitchen of 14m 2, 1 room of 12.8m2 with shower room /wc en-suite

The floor serves 1 other room 12.5m2, bathroom/wc, 2 mezzanines currently furnished spaces beds

Interior upgrade (joinery simple glazing, no heating except for the fireplace).

Housing for rent seasonal

An old cellar of 60m2 (easily convertible ) that has openings , cemented floor, etc makes the junction of 2 housing units.