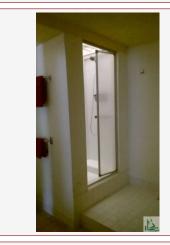

Old building, forming 3 units adjoining and connecting to many possibilities:

The 1st accommodation of 88m2 approximately consists of a living room of 25.7m2 with fireplace, floor parquet, glued, accessible by a terrace or the entrance hall of 3.45m2 located a few steps below as well as a fitted kitchen of 14m 2, 1 room of 12.8m2 with shower room /wc en-suite

The floor serves 1 other room 12.5m2, bathroom/wc, 2 mezzanines currently furnished spaces beds

Interior upgrade (joinery simple glazing, no heating except for the fireplace).

Housing for rent seasonal

An old cellar of 60m2 (easily convertible ) that has openings , cemented floor, etc makes the junction of 2 housing units.