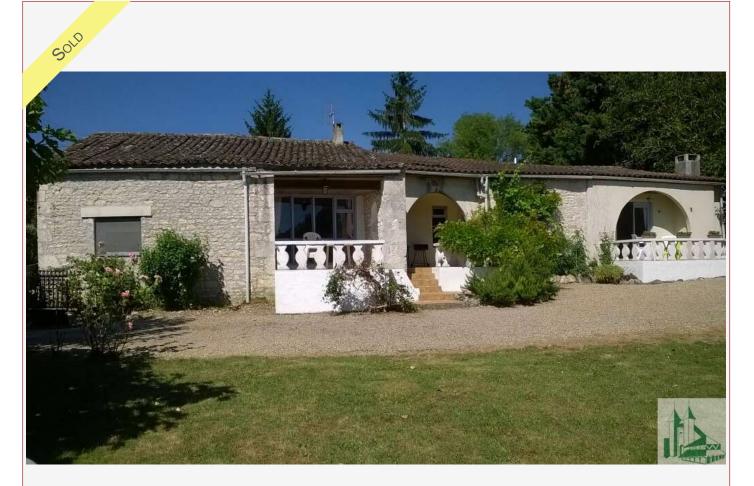

Price reduced! Old house located in a small hamlet of campaign triangle Duras/Eymet/ Ste Foy la grande . Beautiful swimming pool, 2 parts habitable more addiction.

140 m<sup>2</sup> living

1 300 m<sup>2</sup>

## • Description ref n°3271 •

Amazing home located in the beautiful countryside of the Lot et Garonne in the triangle Duras /Eymet/ Ste Foy la Grande . Quiet environment without being isolated and 10 minutes from all amenities.

Old building, forming 3 units adjoining and connecting to many possibilities:

The 1st accommodation of 88m2 approximately consists of a living room of 25.7m2 with fireplace, floor parquet, glued, accessible by a terrace or the entrance hall of 3.45m2 located a few steps below as well as a fitted kitchen of 14m 2, 1 room of 12.8m2 with shower room /wc en-suite

The 2d housing of 50 m2 approximately consists of a living room of 32 m2, including living area opening onto a terrace, dining and kitchen ; a bedroom of 13m2 with built-in cupboard; bathroom /wc

Outside you can enjoy the swimming pool of 15x6 (salt) renovated in 2011 (new pump) or take advantage of its sunny terrace. This area is fenced with safety standards. Garden (many fruit trees productive), open on the surrounding countryside.